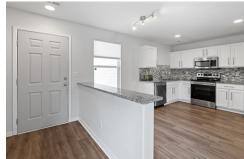

The Kitchen is open and inviting as you walk in. Stainless Appliances, plentiful storage and enough room for a eat in style breakfast nook.

You'll love how bright this home is as the great room features south facing windows allowing for light to drench the space with natural light. This area is significant in space and offers up anytime ention for any furniture design you choose. Plus with a neurod concrete back natio and a