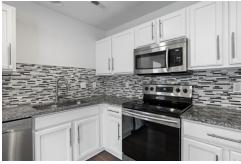

Come See this Bright, Stylish and Sophisticated South Denver Townhome with 3 beds, 2 baths and a garage all close to Cherry Creek Open Space, Trails and situated on the Corner of a Cul-De-Sac.

A rare remodel in the community with a modern flare. Granite Counters, Designer Backsplash, Specialized Light Fixtures and thoughtful accent walls elevate the feeling you get in this home.

The Kitchen is open and inviting as you walk in. Stainless Appliances, plentiful storage and enough room for a eat in style breakfast nook.

You'll love how bright this home is as the great room features south facing windows allowing for light to drench the space with natural light. This area is significant in space and offers up anytime ention for any furniture design you choose. Plus with a neurod concrete back natio and a