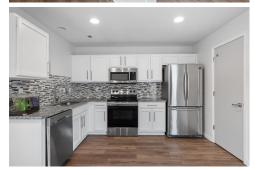

The Kitchen is open and inviting as you walk in. Stainless Appliances, plentiful storage and enough room for a eat in style breakfast nook.

You'll love how bright this home is as the great room features south facing windows allowing for light to drench the space with natural light. This area is significant in space and offers up anytime ention for any furniture design you choose. Plus with a neurod concrete back natio and a